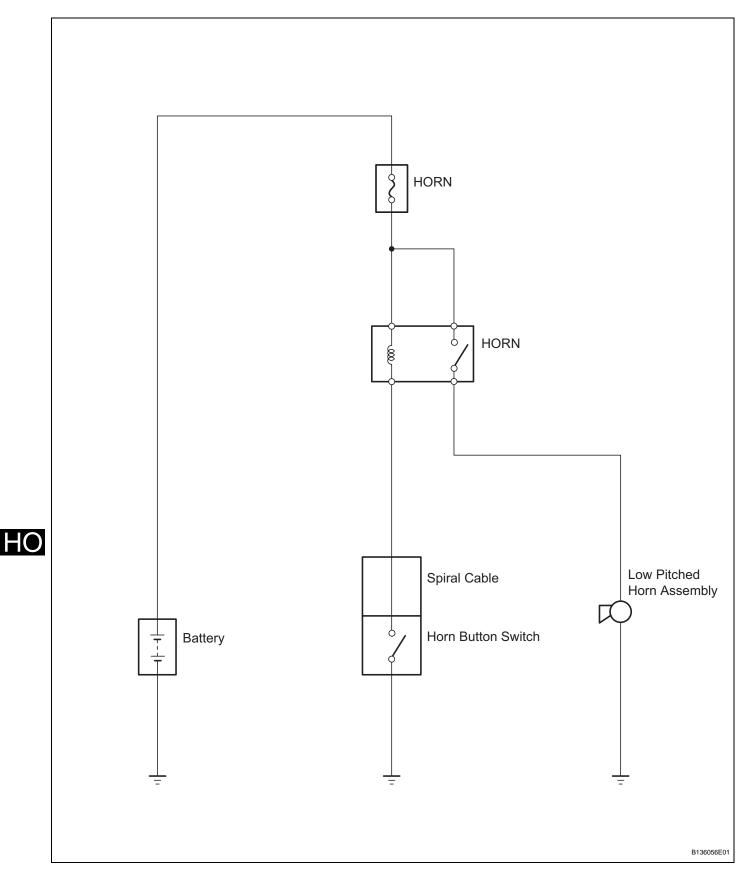

## SYSTEM DIAGRAM



## **PROBLEM SYMPTOMS TABLE**

HINT:

Use the table below to help determine the causes of the problem symptom. The potential causes of the symptoms are listed in order of probability in the "Suspected Area" column of the table. Check each symptom by checking the suspected areas in the order they are listed. Replace parts as necessary.

## Horn system

| Symptom             | Suspected area            | See page |
|---------------------|---------------------------|----------|
| Horn does not sound | HORN fuse                 | HO-2     |
|                     | HORN relay                | HO-7     |
|                     | Low pitched horn assembly | HO-10    |
|                     | Horn pad (Horn switch)    | RS-346   |
|                     | Wire harness              | -        |

HO